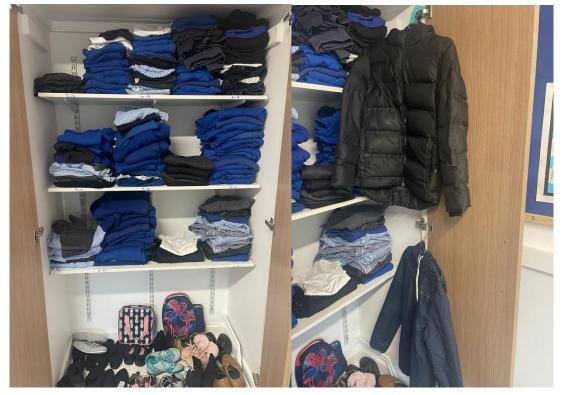

#### School Uniform Recycle shop

We have set up a 'school recycle uniform shop' over in our Nurture Bungalow for all parents/guardians to use whom may be struggling to buy school uniform for their children. We have school uniform, shoes, coats and even lunchboxes available in various sizes.

With the rising costs we are all experiencing at the moment, we wanted to try and help families. You can visit the shop at 8.50am each morning where Mrs Thompson will be happy to show you round. Alternatively, you can e-mail Mrs Thompson direct at <u>bthompson@stp.dsat.education</u> where she will be a happy to help you in strict confidence.

We encourage parents/guardians to use the shop if you are struggling financially. This will be done in strict confidence.

We would also welcome any donations of the above items.

Thank you for your support.