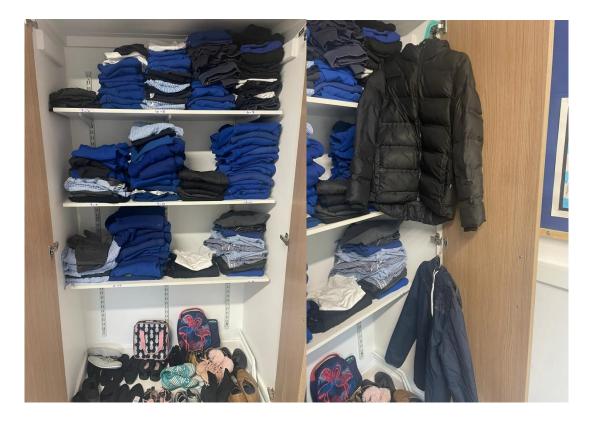

#### School Uniform Recycle shop

We have set up a 'school recycle uniform shop' over in our Nurture Bungalow for all parents/guardians to use whom may be struggling to buy school uniform for their children. We have school uniform, shoes, coats and even lunchboxes available in various sizes.

With the rising costs we are all experiencing at the moment, we wanted to try and help families. You can visit the shop at 8.50am each morning where Mrs Thompson will be happy to show you round. Alternatively, you can call into / telephone the school office where we will be happy to help.

We encourage parents/guardians to use the shop if you are struggling financially. This will be done in strict confidence.

We would also welcome any donations of the above items.

Thank you for your support.