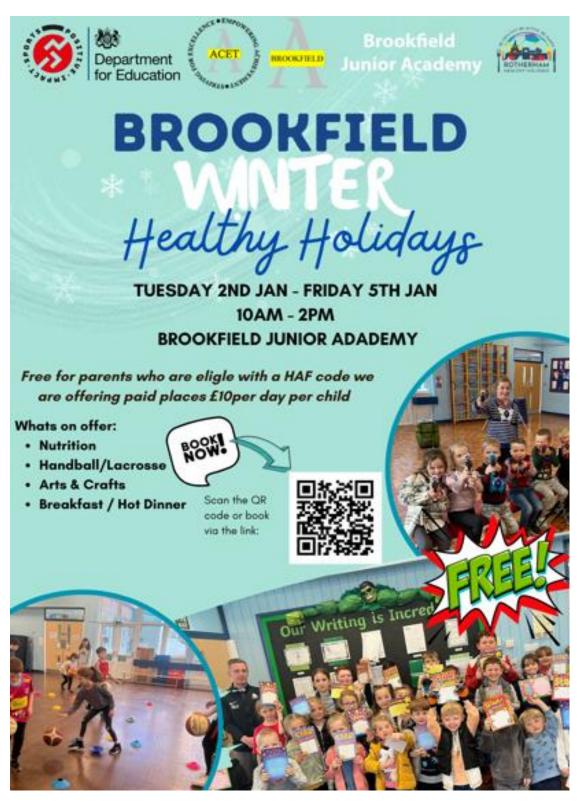

# ROTHERHAM HEALTHY HOLIDAYS

Be Healthy. Be Active. Be Happy

A HUGE RANGE OF HOLIDAY

ACTIVITIES FOR CHILDREN THIS

WINTER

Rotherham Council has partnered with a range of organisations across the borough to deliver holiday activity programmes. Each session includes a meal.

Funded places are available for eligible children, including those who receive benefits-related free school meals who can collect their unique reference number from school to access their funded place. Some of our providers also offer good value paid places as well.

Any activities taking place in a school, are open to all children, not just their own pupils. To find out more or book a place for your child, please contact the providers directly.

For more information about Rotherham Healthy Holidays please visit: www.rotherham.gov.uk/healthy-holidays or email: healthyholidays@rotherham.gov.uk